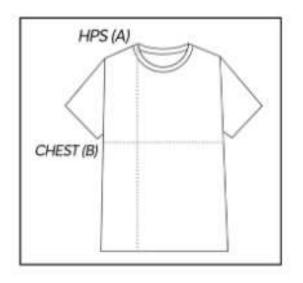

## **Mens Shirt Measurements**

|                                           | S  | М    | L  | XL   | XXL |
|-------------------------------------------|----|------|----|------|-----|
| Chest Width                               | 20 | 21.5 | 23 | 24.5 | 26  |
| Length from High Point of Shoulder to Hem | 27 | 28   | 29 | 30   | 31  |

## Womens Shirt Measurements

|                                           | S      | М      | L      | XL     | XXL    |
|-------------------------------------------|--------|--------|--------|--------|--------|
| Chest Width                               | 17.125 | 18.125 | 19.125 | 20.125 | 21.125 |
| Length from High Point of Shoulder to Hem | 25     | 25.5   | 26     | 26.5   | 27     |

All measurements are inches. Measure a shirt you like and compare. Tech shirts, microfiber polyester.